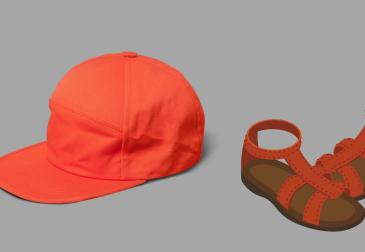

#### Footwear

Students may wear tennis shoes, boots, dress shoes, and sandals as long as they have back straps to secure them. Students may NOT wear footwear with reinforced steel toes, hard plastics or similar materials, beach sandals, flipflops, or slides.

#### Headgear & Hairstyles

Hairstyles that obstruct the ability of other students to see the teacher and/or hair designs that have profanity or are otherwise vulgar are not permitted. Students may wear hats as long as images on them do not have hat speech, profanity, pornography, drugs or alcohol, or any other images that may create a hostile environment.