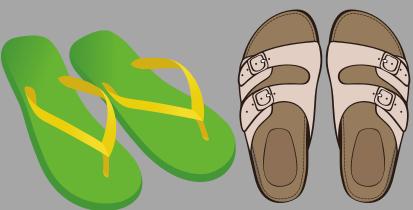

#### Footwear

Students may wear tennis shoes, boots, dress shoes, and sandals as long as they have back straps to secure them. Students may NOT wear footwear with reinforced steel toes, hard plastics or similar materials, beach sandals, flipflops, or slides.