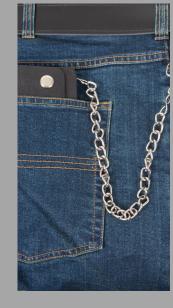

#### **Prohibited items**

- Students may not wear clothing with images or language depicting drugs or alcohol (or other illegal items or activities), hate speech, profanity, pornography, violence, or images that create a hostile environment.
- Gang-related attire which may be designated by individual campuses.
- Clothing should not reveal visible undergarments. Swimsuits (except as required in class, field trips, or athletic practice.).
- Accessories that could be considered dangerous or could be used as a weapon.
- Items that obscure the face or ears (except as a religious observance).