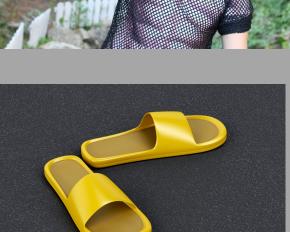

#### Footwear

Students may wear tennis shoes, boots, dress shoes, and sandals as long as they have back straps to secure them. Students may NOT wear footwear with reinforced steel toes, hard plastics or similar materials, beach sandals, flipflops, or slides.