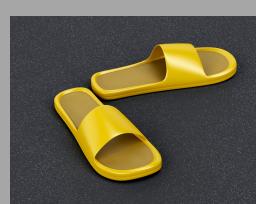

#### Footwear

Students may wear tennis shoes, boots, dress shoes, and sandals as long as they have back straps to secure them. Students may NOT wear footwear with reinforced steel toes, hard plastics or similar materials, beach sandals, flipflops, or slides.