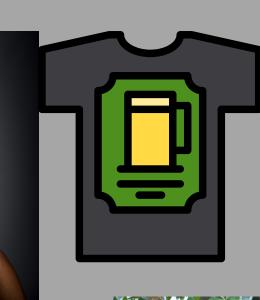

#### **Prohibited items**

- Students may not wear clothing with images or language depicting drugs or alcohol (or other illegal items or activities), hate speech, profanity, pornography, violence, or images that create a hostile environment.
- Gang-related attire which may be designated by individual campuses.
- Clothing should not reveal visible undergarments. Swimsuits (except as required in class, field trips, or athletic practice.).
- Accessories that could be considered dangerous or could be used as a weapon.
- Items that obscure the face or ears (except as a religious observance).