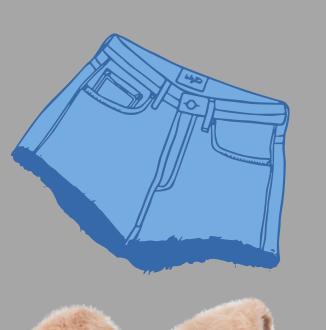

#### **Bottoms**

Students may wear fitted pants, jeans (including skinny and ripped), opaque, yoga style pants, dresses, shorts, skirts, and skorts as long as undergarments and buttocks are not exposed. Short garments must be within three inches of the knee. Bottoms must fit at waist and may not sag. Students may NOT wear pajama pants.