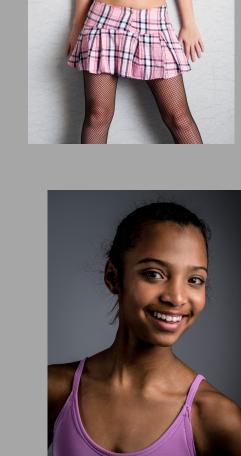

#### **Bottoms**

Students may wear fitted pants, jeans (including skinny and ripped), opaque, yoga style pants, dresses, shorts, skirts, and skorts as long as undergarments and buttocks are not exposed. Short garments must be within three inches of the knee. Bottoms must fit at waist and may not sag. Students may NOT wear pajama pants.